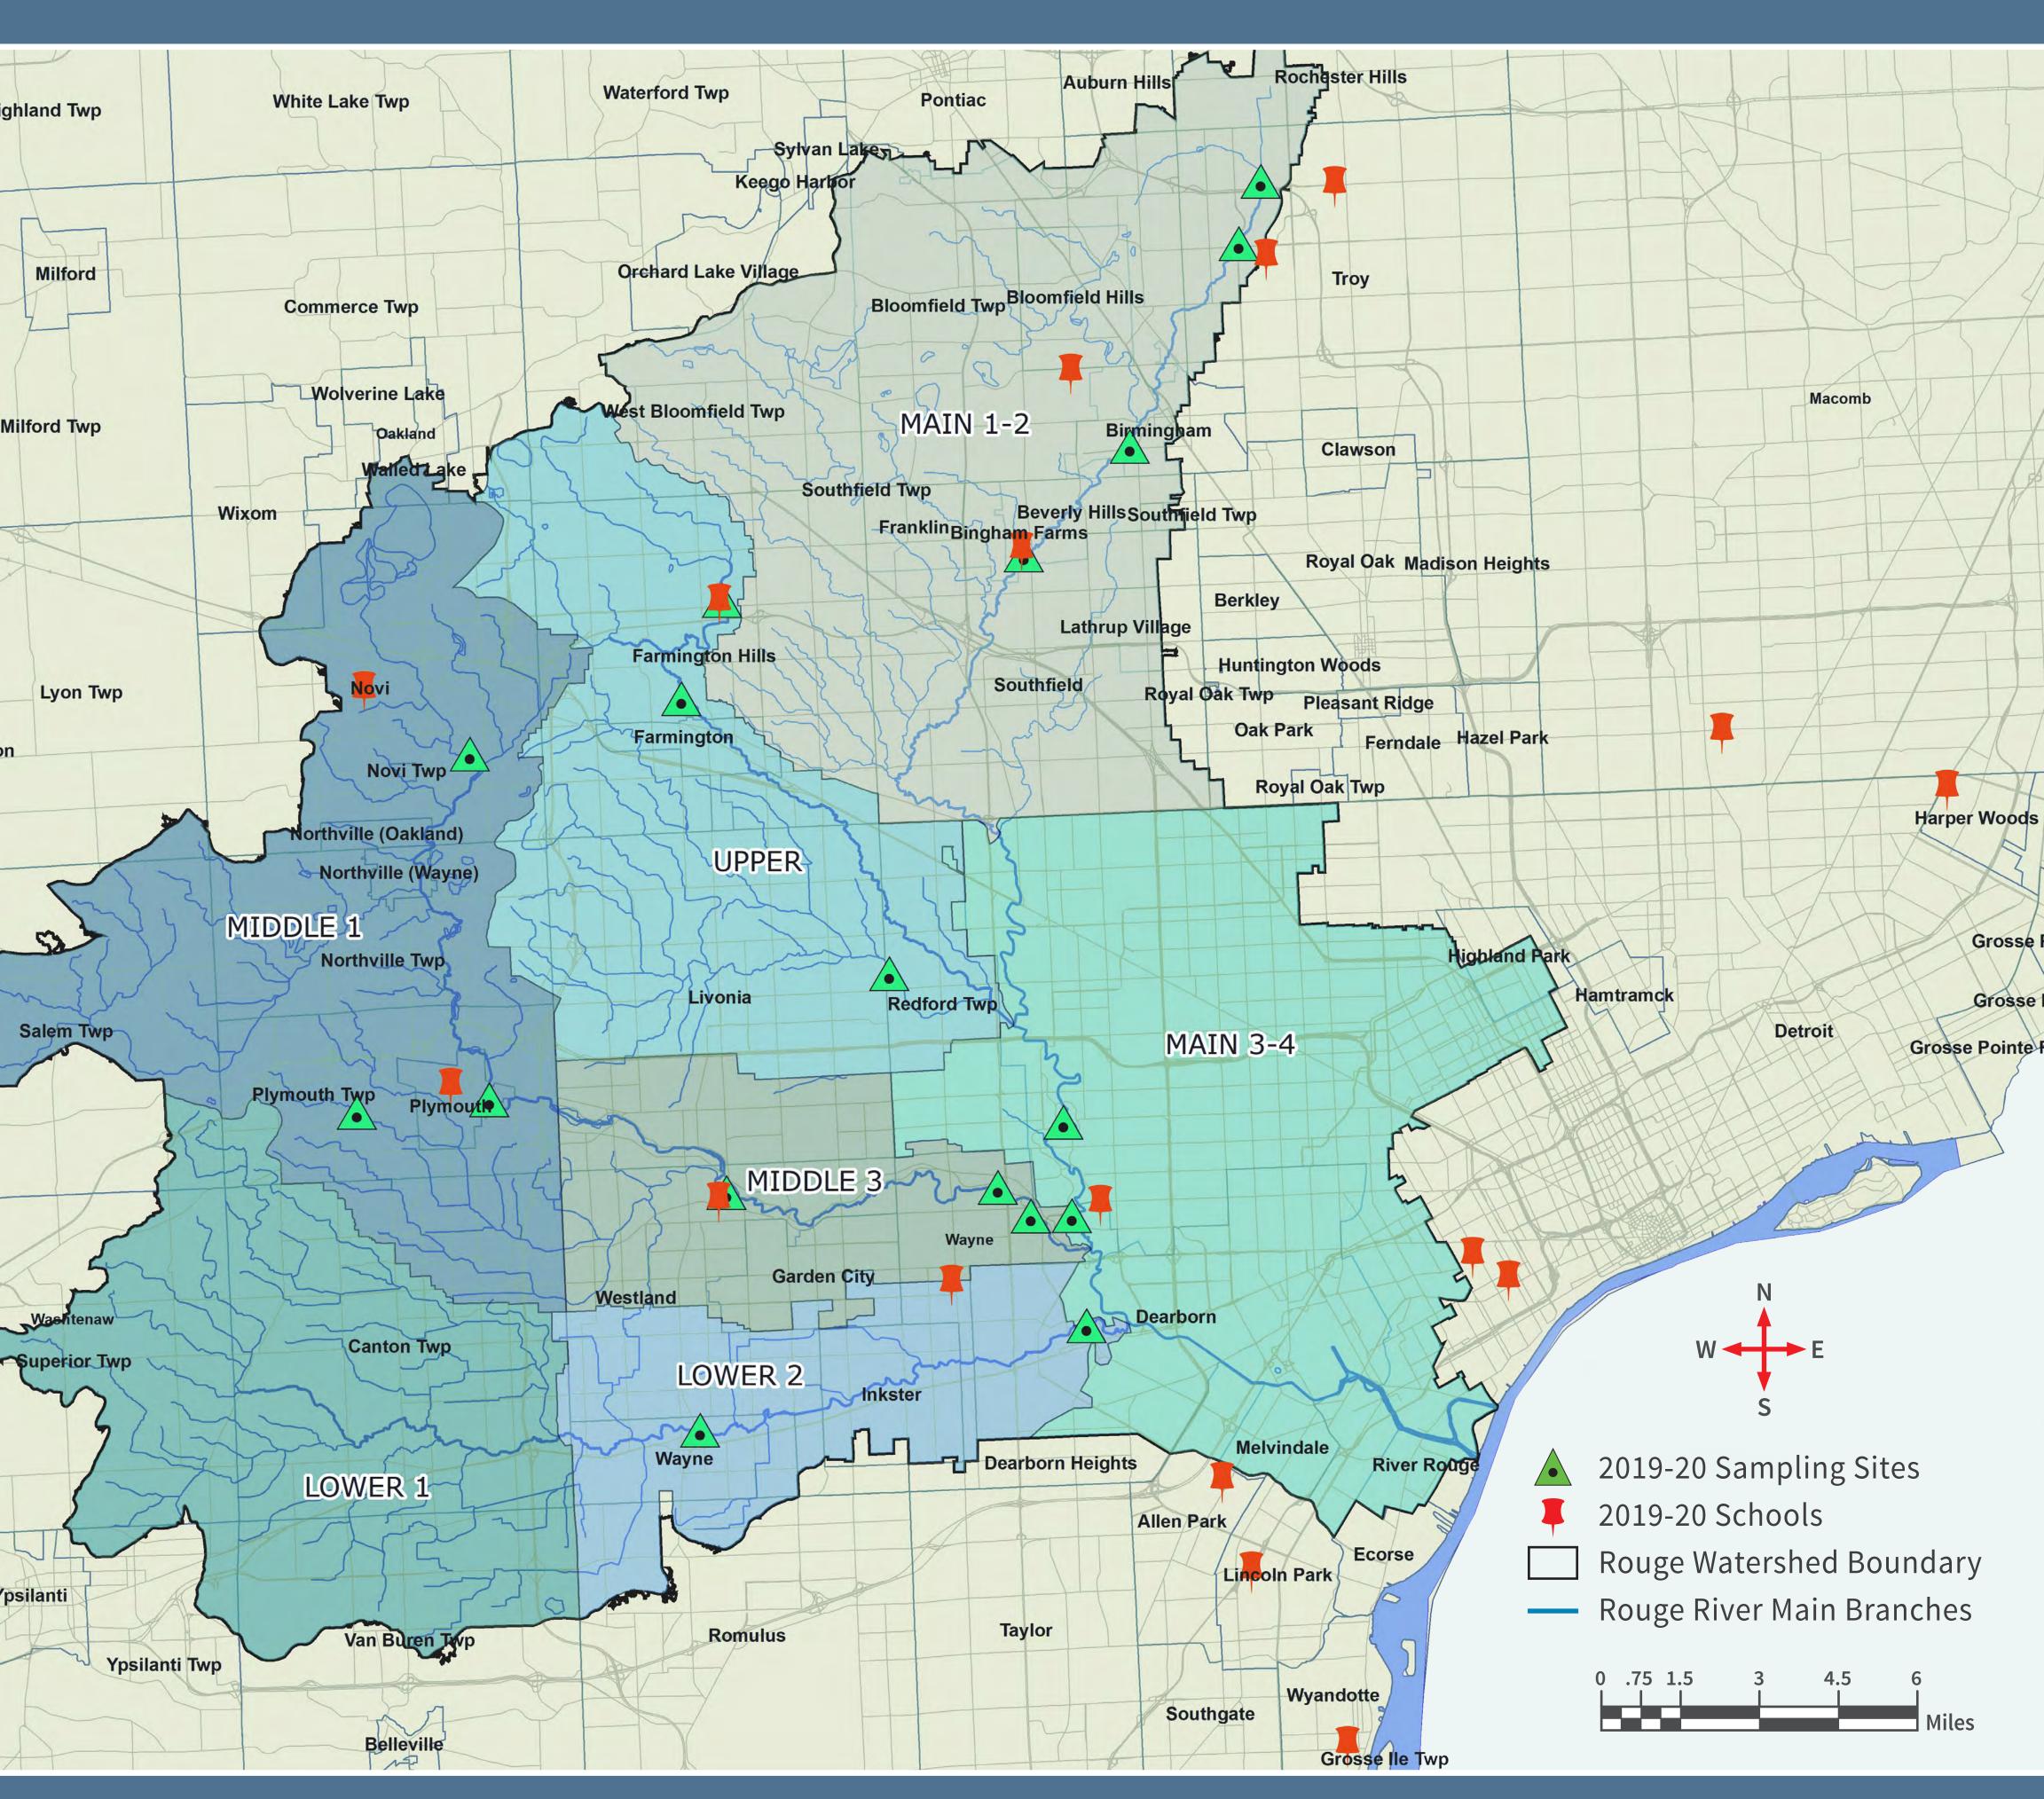

## ROUGE RIVER EDUCATION PROJECT

2019-2020 Schools & Sampling Site Locations

## PARTICIPATING SCHOOLS

Academy of the Americas High School | Detroit Birmingham Covington School | Bloomfield Hills Chandler Park Academy High School | Harper Woods Clippert Multicultural Honors Academy | Detroit Crestwood High School | Dearborn Heights Detroit Country Day Middle School | Beverly Hills Farmington STEAM Academy | Farmington Hills Huron Valley Lutheran High School | Westland Inter-City Baptist School | Allen Park Lincoln Park High School | Lincoln Park Lincoln Senior High School | Warren \*Novi Meadows Elementary School | Novi Pierce Middle School Redford Roosevelt High School | Wyandotte Steppingstone School | Farmington Hills Tawheed Center School | Dearborn Heights Troy College & Career High School | Troy Troy High School | Troy

\*Denotes new school. All schools listed in first column monitored in the fall of 2019.

The mission of Friends of the Rouge is to restore, protect, and enhance the Rouge River watershed through stewardship, education, and collaboration.